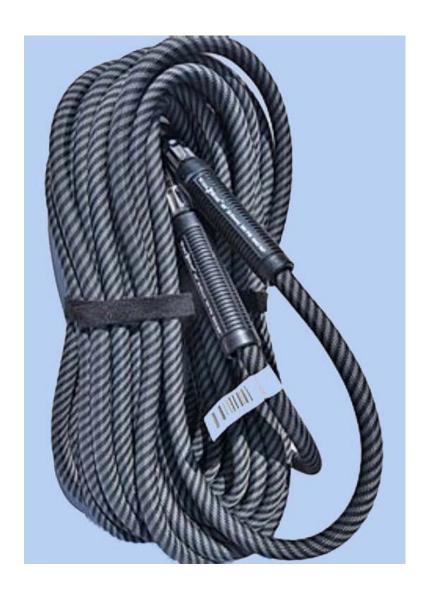

## An Innovative Air Hose

No more wrestling with bulky air hoses! The patented design keeps our air hose LIGHTWEIGHT while maintaining STRONG air force pressure up to 400 psi-WP and the swivel ends ensure you'll never get tangled again!

## Easily stores in reusable clear plastic bag.

- Available in 3/8" I/O, each in 25 ft, 35ft, 50ft lengths.
- Ratings: 400 psi working pressure Highest working air pressure in the industry!
- High strength and professional grade.

## Specifications:

- 400 pounds per square inch working pressure
- 1600 pounds per square inch burst pressure
- Fitting pull pressure at 240 pounds
- Ergonomic handle grips on both ends
- High strength
- Patented built-in swivels on both ends