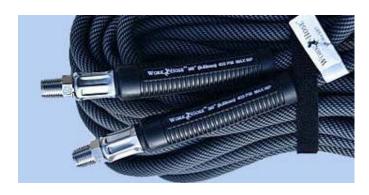

## An Innovative Air Hose

No more wrestling with bulky air hoses! The patented design keeps our air hose LIGHTWEIGHT while maintaining STRONG air force pressure up to 400 psi-WP and the swivel ends ensure you'll never get tangled again!

## Easily stores in reusable clear plastic bag.

- Available in 3/8" I/O, each in 25 ft, 35ft, 50ft lengths.
- Ratings: 400 psi working pressure Highest working air pressure in the industry!
- High strength and professional grade.

## Specifications:

- 400 pounds per square inch working pressure
- 1600 pounds per square inch burst pressure
- Fitting pull pressure at 240 pounds
- Ergonomic handle grips on both ends
- High strength
- Patented built-in swivels on both ends